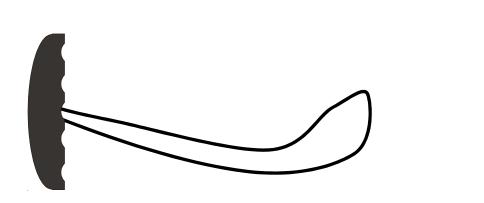

## **Installation**

The hand toggles you have purchased are very easy to install. There is sufficient cord included so that the toggles can easily be removed if you choose. We do this when traveling with boats so the toggle doesn't bang against the boat. Insert each end of the chord through the hole in the base of the toggle. Feed the line through one end of the toggle and tie the two ends together with an overhand knot. Take the loop of cord and thread it though the hole in the end of your boat. Feed the toggle through the loop and pull it tight.