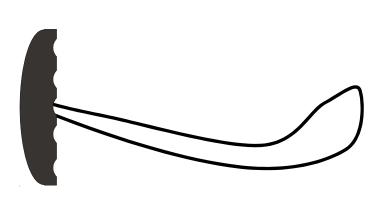

## **Installation**

The hand toggles you have purchased are very easy to install. There is sufficient cord included so that the toggles can easily be removed if you choose. We do this when traveling with boats so the toggle doesn't bang against the boat. Insert each end of the chord through the hole in the base of the toggle. Feed the line through one end of the toggle and tie the two ends together with an overhand knot. Take the loop of cord and thread it though the hole in the end of your boat. Feed the toggle through the loop and pull it tight.