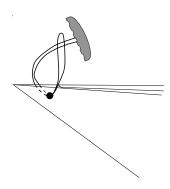

## **Installation**

The hand toggles you have purchased are very easy to install. There is sufficient cord included so that the toggles can easily be removed if you choose. We do this when traveling with boats so the toggle doesn't bang against the boat. Insert each end of the chord through the hole in the base of the toggle. Feed the line through one end of the toggle and tie the two ends together with an overhand knot. Take the loop of cord and thread it though the hole in the end of your boat. Feed the toggle through the loop and pull it tight.