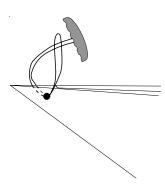

## **Installation**

The hand toggles you have purchased are very easy to install. There is sufficient cord included so that the toggles can easily be removed if you choose. We do this when traveling with boats so the toggle doesn't bang against the boat. Insert each end of the chord through the hole in the base of the toggle. Feed the line through one end of the toggle and tie the two ends together with an overhand knot. Take the loop of cord and thread it though the hole in the end of your boat. Feed the toggle through the loop and pull it tight.